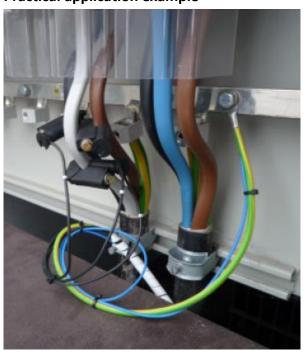

for optimal electrical contact
- Attachable in any conductor position
- Suitable for Al and Cu conductors
- Holder can be resolved easily

### 2. Structure

This clamp is installed by hooking into the conductor and closing the piercing contact. When the perfect torque is reached, the shear nut is going to tear off.

The clamp is easy to handle at tight connections and can be connected at each side of the sector conductor.

The PLCON system consists of four contact holders and a four pole cable set.

# 3. Technical Data

| Conductor cross-<br>section:   | 35-240mm <sup>2</sup> |
|--------------------------------|-----------------------|
| Measuring cable cross-section: | 1,5mm²                |
| Fuse:                          | 16A                   |

# **Practical application example**



# 4. Ordering Information

| FEATURE                                                                                                  | ORDER CODE |
|----------------------------------------------------------------------------------------------------------|------------|
| Contact holder, 1 piece                                                                                  | 111.7037   |
| <ul> <li>Contact holder, Conductor cross-section 35-240mm<sup>2</sup>, for use with cable set</li> </ul> |            |
| Cable set, 4-pole                                                                                        | 111.7038   |
| • Cable set, 4-pole, 1,5mm², Length 2m, Fuse 4x 16A, Safety plug 4x 4mm                                  |            |

#### A. Eberle GmbH & Co. KG

Frankens