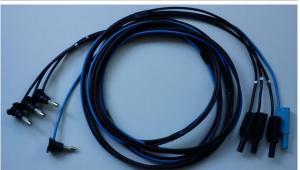

The PLCON system consists of four contact holders and a four pole cable set.

# 4. Ordering Information

| FEATURE                                                                                                  | ORDER CODE |
|----------------------------------------------------------------------------------------------------------|------------|
| Contact holder, 1 piece                                                                                  | 111.7037   |
| <ul> <li>Contact holder, Conductor cross-section 35-240mm<sup>2</sup>, for use with cable set</li> </ul> |            |
| Cable set, 4-pole                                                                                        | 111.7038   |
| • Cable set, 4-pole, 1,5mm², Length 2m, Fuse 4x 16A, Safety plug 4x 4mm                                  |            |