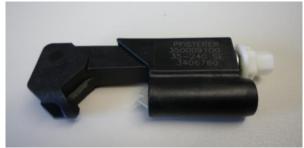

# Contact holder and cable set with banana plugs

111.7037, 111.7038

Contact holder and cable set with banana plug

### 2. Structure

This clamp is installed by hooking into the conductor and closing the piercing contact. When the perfect torque is reached, the shear nut is going to tear off.

The clamp is easy to handle at tight connections and can be connected at each side of the sector conductor.